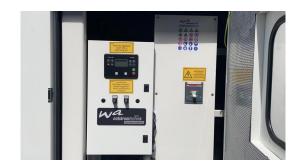

#### 1344 GE

| Generating Set:           | stationary        | Gen Set:               | silent Set         |
|---------------------------|-------------------|------------------------|--------------------|
| Technical Data Engine:    |                   |                        |                    |
| Engine Manufacturer:      | Volvo             | Engine Type:           | TAD 1344 GE        |
| Engine No.:               | *265263*          | Engine Power:          | 399 KW             |
| Cooling:                  | water-cooled      | Starting:              | electrical 24 V DC |
| Rotation:                 | 1500 rpm          | Fuel:                  | heating oil EN 590 |
| Technical Data Generator: |                   |                        |                    |
| Generator Manufacturer:   | Stamford AvK      | Gen Set:               | GE 444 F           |
| Gen No.:                  | 20031045          | Gen Power:             | 400 kVA            |
| Voltage:                  | 400 / 231 Volt    | Power Factor:          | cos phi 0,8        |
| Rotation:                 | 1500 rpm          |                        |                    |
| Control Unit:             |                   |                        |                    |
| Setup:                    | automatic start   | Functions:             | emergency power    |
| Switch:                   | gen switch 4 pole | Delivery:              | set up             |
| Width ca. mm:             |                   | Depth ca. mm:          |                    |
| Height ca. mm:            |                   |                        |                    |
| Tank                      |                   |                        |                    |
| Setup:                    |                   |                        |                    |
| Width ca. mm:             |                   | Height ca. mm:         |                    |
| Depth ca. mm:             |                   | Capacity / Litre:      | 990                |
| Dimensions of unit:       |                   |                        |                    |
| Length ca. mm:            | 4.300             | Height ca. mm:         | 2.440              |
| Width ca. mm:             | 1.300             | Weigth ca. KG:         | 4.355              |
| Usage:                    |                   |                        |                    |
| State:                    | good condition    | year of manufacture:   | sold               |
| time of delivery:         | ex work           | Price plus VAT in ï¿⅓: | on request:        |
| Operating Hours:          | 59                |                        |                    |
| Location:                 | Verl - Germany    |                        |                    |
| Stock No:                 |                   | Reserved:              | nein / no          |
|                           |                   |                        |                    |
|                           |                   |                        |                    |