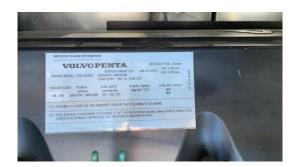

#### 1344 GE

| Generating Set:           | stationary        | Gen Set:               | silent Set         |
|---------------------------|-------------------|------------------------|--------------------|
| Technical Data Engine:    |                   |                        |                    |
| Engine Manufacturer:      | Volvo             | Engine Type:           | TAD 1344 GE        |
| Engine No.:               | *265263*          | Engine Power:          | 399 KW             |
| Cooling:                  | water-cooled      | Starting:              | electrical 24 V DC |
| Rotation:                 | 1500 rpm          | Fuel:                  | heating oil EN 590 |
| Technical Data Generator: |                   |                        |                    |
| Generator Manufacturer:   | Stamford AvK      | Gen Set:               | GE 444 F           |
| Gen No.:                  | 20031045          | Gen Power:             | 400 kVA            |
| Voltage:                  | 400 / 231 Volt    | Power Factor:          | cos phi 0,8        |
| Rotation:                 | 1500 rpm          |                        |                    |
| Control Unit:             |                   |                        |                    |
| Setup:                    | automatic start   | Functions:             | emergency power    |
| Switch:                   | gen switch 4 pole | Delivery:              | set up             |
| Width ca. mm:             |                   | Depth ca. mm:          |                    |
| Height ca. mm:            |                   |                        |                    |
| Tank                      |                   |                        |                    |
| Setup:                    |                   |                        |                    |
| Width ca. mm:             |                   | Height ca. mm:         |                    |
| Depth ca. mm:             |                   | Capacity / Litre:      | 990                |
| Dimensions of unit:       |                   |                        |                    |
| Length ca. mm:            | 4.300             | Height ca. mm:         | 2.440              |
| Width ca. mm:             | 1.300             | Weigth ca. KG:         | 4.355              |
| Usage:                    |                   |                        |                    |
| State:                    | good condition    | year of manufacture:   | sold               |
| time of delivery:         | ex work           | Price plus VAT in ï¿⅓: | on request:        |
| Operating Hours:          | 59                |                        |                    |
| Location:                 | Verl - Germany    |                        |                    |
| Stock No:                 |                   | Reserved:              | nein / no          |
|                           |                   |                        |                    |
|                           |                   |                        |                    |

#### Product Images