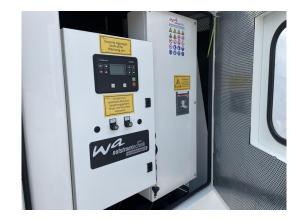

#### 1344 GE

| Generating Set:           | stationary        | Gen Set:               | silent Set         |
|---------------------------|-------------------|------------------------|--------------------|
| Technical Data Engine:    |                   |                        |                    |
| Engine Manufacturer:      | Volvo             | Engine Type:           | TAD 1344 GE        |
| Engine No.:               | *265263*          | Engine Power:          | 399 KW             |
| Cooling:                  | water-cooled      | Starting:              | electrical 24 V DC |
| Rotation:                 | 1500 rpm          | Fuel:                  | heating oil EN 590 |
| Technical Data Generator: |                   |                        |                    |
| Generator Manufacturer:   | Stamford AvK      | Gen Set:               | GE 444 F           |
| Gen No.:                  | 20031045          | Gen Power:             | 400 kVA            |
| Voltage:                  | 400 / 231 Volt    | Power Factor:          | cos phi 0,8        |
| Rotation:                 | 1500 rpm          |                        |                    |
| Control Unit:             |                   |                        |                    |
| Setup:                    | automatic start   | Functions:             | emergency power    |
| Switch:                   | gen switch 4 pole | Delivery:              | set up             |
| Width ca. mm:             |                   | Depth ca. mm:          |                    |
| Height ca. mm:            |                   |                        |                    |
| Tank                      |                   |                        |                    |
| Setup:                    |                   |                        |                    |
| Width ca. mm:             |                   | Height ca. mm:         |                    |
| Depth ca. mm:             |                   | Capacity / Litre:      | 990                |
| Dimensions of unit:       |                   |                        |                    |
| Length ca. mm:            | 4.300             | Height ca. mm:         | 2.440              |
| Width ca. mm:             | 1.300             | Weigth ca. KG:         | 4.355              |
| Usage:                    |                   |                        |                    |
| State:                    | good condition    | year of manufacture:   | sold               |
| time of delivery:         | ex work           | Price plus VAT in ï¿⅓: | on request:        |
| Operating Hours:          | 59                |                        |                    |
| Location:                 | Verl - Germany    |                        |                    |
| Stock No:                 |                   | Reserved:              | nein / no          |
|                           |                   |                        |                    |
|                           |                   |                        |                    |