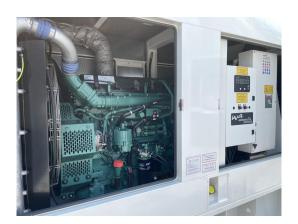

### Sold! Emergency power generator as backup generator, soundproofed 400 kVA with VOLVO engine TAD

#### 1344 GE

| Generating Set:           | stationary        | Gen Set:               | silent Set         |
|---------------------------|-------------------|------------------------|--------------------|
| Technical Data Engine:    |                   |                        |                    |
| Engine Manufacturer:      | Volvo             | Engine Type:           | TAD 1344 GE        |
| Engine No.:               | *265263*          | Engine Power:          | 399 KW             |
| Cooling:                  | water-cooled      | Starting:              | electrical 24 V DC |
| Rotation:                 | 1500 rpm          | Fuel:                  | heating oil EN 590 |
| Technical Data Generator: |                   |                        |                    |
| Generator Manufacturer:   | Stamford AvK      | Gen Set:               | GE 444 F           |
| Gen No.:                  | 20031045          | Gen Power:             | 400 kVA            |
| Voltage:                  | 400 / 231 Volt    | Power Factor:          | cos phi 0,8        |
| Rotation:                 | 1500 rpm          |                        |                    |
| Control Unit:             |                   |                        |                    |
| Setup:                    | automatic start   | Functions:             | emergency power    |
| Switch:                   | gen switch 4 pole | Delivery:              | set up             |
| Width ca. mm:             |                   | Depth ca. mm:          |                    |
| Height ca. mm:            |                   |                        |                    |
| Tank                      |                   |                        |                    |
| Setup:                    |                   |                        |                    |
| Width ca. mm:             |                   | Height ca. mm:         |                    |
| Depth ca. mm:             |                   | Capacity / Litre:      | 990                |
| Dimensions of unit:       |                   |                        |                    |
| Length ca. mm:            | 4.300             | Height ca. mm:         | 2.440              |
| Width ca. mm:             | 1.300             | Weigth ca. KG:         | 4.355              |
| Usage:                    |                   |                        |                    |
| State:                    | good condition    | year of manufacture:   | sold               |
| time of delivery:         | ex work           | Price plus VAT in ï¿⅓: | on request:        |
| Operating Hours:          | 59                |                        |                    |
| Location:                 | Verl - Germany    |                        |                    |
| Stock No:                 |                   | Reserved:              | nein / no          |
|                           |                   |                        |                    |
|                           |                   |                        |                    |