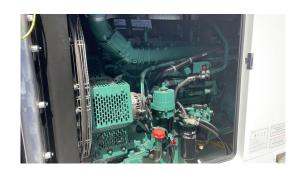

### Sold! Emergency power generator as backup generator, soundproofed 400 kVA with VOLVO engine TAD

#### 1344 GE

| Generating Set:           | stationary        | Gen Set:               | silent Set         |
|---------------------------|-------------------|------------------------|--------------------|
| Technical Data Engine:    |                   |                        |                    |
| Engine Manufacturer:      | Volvo             | Engine Type:           | TAD 1344 GE        |
| Engine No.:               | *265263*          | Engine Power:          | 399 KW             |
| Cooling:                  | water-cooled      | Starting:              | electrical 24 V DC |
| Rotation:                 | 1500 rpm          | Fuel:                  | heating oil EN 590 |
| Technical Data Generator: |                   |                        |                    |
| Generator Manufacturer:   | Stamford AvK      | Gen Set:               | GE 444 F           |
| Gen No.:                  | 20031045          | Gen Power:             | 400 kVA            |
| Voltage:                  | 400 / 231 Volt    | Power Factor:          | cos phi 0,8        |
| Rotation:                 | 1500 rpm          |                        |                    |
| Control Unit:             |                   |                        |                    |
| Setup:                    | automatic start   | Functions:             | emergency power    |
| Switch:                   | gen switch 4 pole | Delivery:              | set up             |
| Width ca. mm:             |                   | Depth ca. mm:          |                    |
| Height ca. mm:            |                   |                        |                    |
| Tank                      |                   |                        |                    |
| Setup:                    |                   |                        |                    |
| Width ca. mm:             |                   | Height ca. mm:         |                    |
| Depth ca. mm:             |                   | Capacity / Litre:      | 990                |
| Dimensions of unit:       |                   |                        |                    |
| Length ca. mm:            | 4.300             | Height ca. mm:         | 2.440              |
| Width ca. mm:             | 1.300             | Weigth ca. KG:         | 4.355              |
| Usage:                    |                   |                        |                    |
| State:                    | good condition    | year of manufacture:   | sold               |
| time of delivery:         | ex work           | Price plus VAT in ï¿⅓: | on request:        |
| Operating Hours:          | 59                |                        |                    |
| Location:                 | Verl - Germany    |                        |                    |
| Stock No:                 |                   | Reserved:              | nein / no          |
|                           |                   |                        |                    |
|                           |                   |                        |                    |