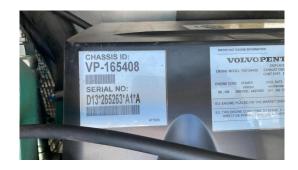

#### 1344 GE

| Generating Set:           | stationary        | Gen Set:               | silent Set         |
|---------------------------|-------------------|------------------------|--------------------|
| Technical Data Engine:    |                   |                        |                    |
| Engine Manufacturer:      | Volvo             | Engine Type:           | TAD 1344 GE        |
| Engine No.:               | *265263*          | Engine Power:          | 399 KW             |
| Cooling:                  | water-cooled      | Starting:              | electrical 24 V DC |
| Rotation:                 | 1500 rpm          | Fuel:                  | heating oil EN 590 |
| Technical Data Generator: |                   |                        |                    |
| Generator Manufacturer:   | Stamford AvK      | Gen Set:               | GE 444 F           |
| Gen No.:                  | 20031045          | Gen Power:             | 400 kVA            |
| Voltage:                  | 400 / 231 Volt    | Power Factor:          | cos phi 0,8        |
| Rotation:                 | 1500 rpm          |                        |                    |
| Control Unit:             |                   |                        |                    |
| Setup:                    | automatic start   | Functions:             | emergency power    |
| Switch:                   | gen switch 4 pole | Delivery:              | set up             |
| Width ca. mm:             |                   | Depth ca. mm:          |                    |
| Height ca. mm:            |                   |                        |                    |
| Tank                      |                   |                        |                    |
| Setup:                    |                   |                        |                    |
| Width ca. mm:             |                   | Height ca. mm:         |                    |
| Depth ca. mm:             |                   | Capacity / Litre:      | 990                |
| Dimensions of unit:       |                   |                        |                    |
| Length ca. mm:            | 4.300             | Height ca. mm:         | 2.440              |
| Width ca. mm:             | 1.300             | Weigth ca. KG:         | 4.355              |
| Usage:                    |                   |                        |                    |
| State:                    | good condition    | year of manufacture:   | sold               |
| time of delivery:         | ex work           | Price plus VAT in ï¿⅓: | on request:        |
| Operating Hours:          | 59                |                        |                    |
| Location:                 | Verl - Germany    |                        |                    |
| Stock No:                 |                   | Reserved:              | nein / no          |
|                           |                   |                        |                    |
|                           |                   |                        |                    |

#### Product Images